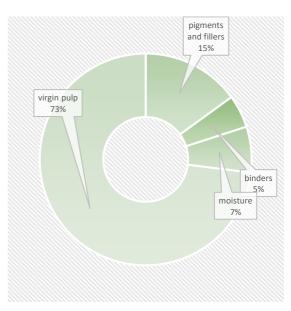

## PRODUCT COMPOSITION

This product contains biomass carbon, equivalent to 1338 kg of CO2 per tonne of product.

Phone +46 (0) 45 171 83
e-mail Jonas.dahlqvist@arcticpaper-com