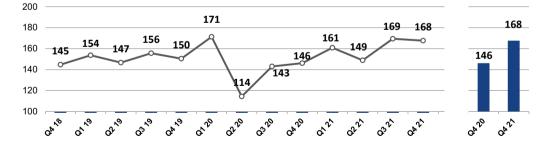

enz, etc.                 |
| Advertising and design agencies | Predominantly indirect customers but are of significant importance in requiring and recommending our products to end users                                                |

### Market data

Fine paper average market prices



DEC 2021 compared to SEP 2021

- UWF average price change +7%
- CWF average price change +8%

DEC 2021 compared to DEC 2020

- UWF average price change +11%
- **CWF** average price change +13%

### Arctic Paper - paper - operating data

Average Q4 2021 use of production capacity: 99%

Same level as in Q3 2021

9% higher than in Q4 2020

Q4 2021 total production volume: 167k tons

1% lower than in Q3 2021

12% higher than in Q4 2020



#### Structure of pulp consumption Q4 2021



#### Paper sales volume



Financial results Q4 2021 arcticpaper.com

### Arctic Paper - paper - operating data

#### Revenue and revenue per tonne

Total revenue Q4 2021 (PLN 689mn) increased by 36% compared to Q4 2020



3,53

022020

012020

032020

3,54

042019

3.6

3.4 3,2 3,0 042018

01,2010

022019

0.32019

Average price Q4 2021 (PLN 4.11k) increased by 18% compared to average in Q4 2020

12

\*price chart includes impact of fx fluctuations, product mix and market mix

> Financial results Q4 2021 arcticpaper.com

032021

042021

022021

3,54

01202

3,47

04202

|