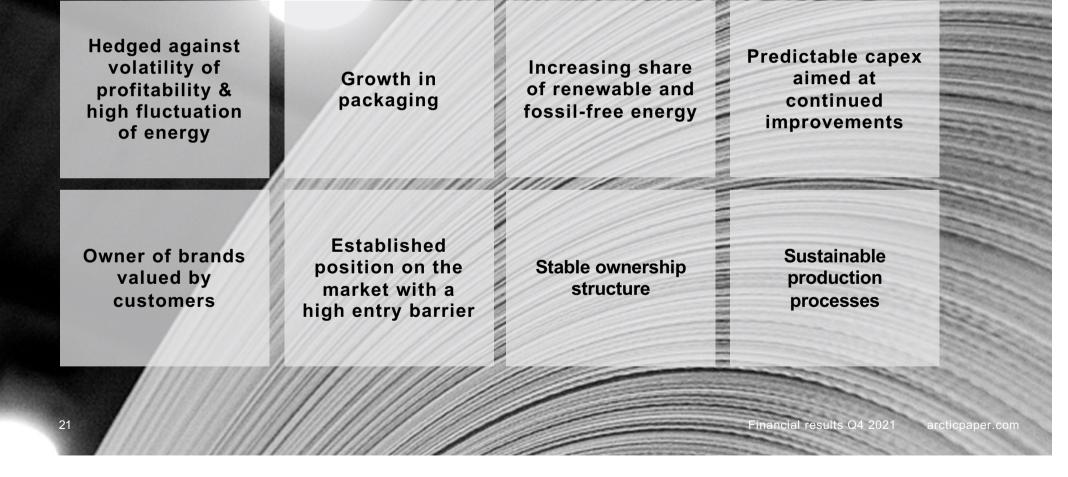

### Outlook

- Strong demand, expected high production utilization
- Energy costs pressure significant increase of energy prices across the whole Europe
- Logistics challenges related to the limited avaliability of means of transport and higher freight costs
- High demand of pulp contributes to the profitability of that segment
- Decision is taken to develop moulded tray production in Arctic Paper's premises in Kostrzyn
- · Identification of new development opportunities in the energy segment
- Management Board will recommend a dividend of PLN 0.40 per share