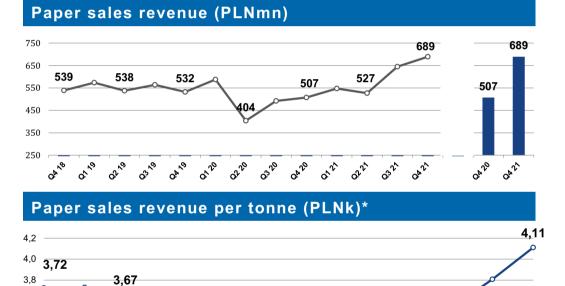

#### Revenue and revenue per tonne

Total revenue Q4 2021 (PLN 689mn) increased by 36% compared to Q4 2020

3,53

022020

012020

032020

3,54

042019

3.6

3.4 3,2 3,0 042018

01,2010

022019

0.32019

Average price Q4 2021 (PLN 4.11k) increased by 18% compared to average in Q4 2020

12

\*price chart includes impact of fx fluctuations, product mix and market mix

> Financial results Q4 2021 arcticpaper.com

032021

042021

022021

3,54

01202

3,47

04202