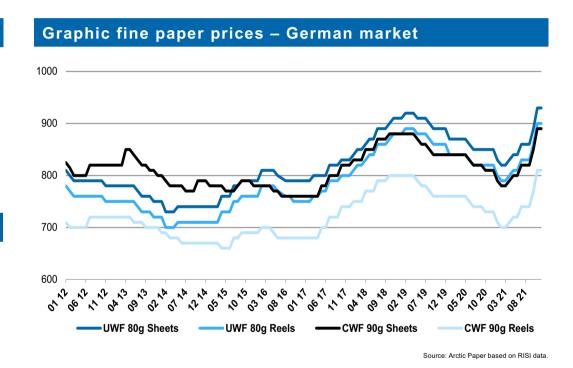

### Market data

Fine paper average market prices

DEC 2021 compared to SEP 2021

- UWF average price change +7%
- CWF average price change +8%

DEC 2021 compared to DEC 2020

- UWF average price change +11%
- **CWF** average price change +13%