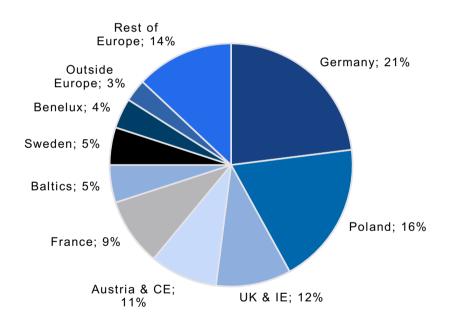

|
| 235/36          | 0,49x          | <b>574k t</b>  | 417k t                       |
| (YTD DEC 2020)  | (EOP 2020)     | (YTD DEC 2020) | (YTD DEC 2020)               |
| lling 12 months |                |                | Financial results Q4 2021 ar |

New strategy

### 4P for future Arctic

Pulp

packaging

arctic

The new 4P strategy is built on the ambition to grow using the synergies between the two existing pillars paper and pulp and new investments in packaging and energy to reach a sustainably higher profitability and resilience of the group. paper

to wet



### Products



Arctic Paper develops its packaging line, Munken Kraft sales volumen YTD DEC 2021 vs. YTD DEC 2020 +118%. New coated product G-Flexmatt launched in Q2 2021.

#### Geographical split of sales



Financial results Q4 2021 arcticpaper.com

### Products

Market segments/products portfolio/target groups

| Printing Houses                 | Clients who purchase the Group's paper products directly                                                                                                                  |
|---------------------------------|---------------------------------------------------------------------------------------------------------------------------------------------------------------------------|
| Wholesalers                     | Direct customers who purchase, stock and distribute the Group's paper for resale to other users                                                                           |
| Publishers                      | Direct and indirect customers,