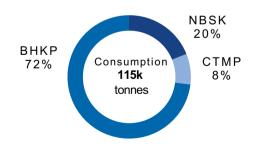

uitton, Nike, Mercedes<br>Benz, etc.                 |
| Advertising and design agencies | Predominantly indirect customers but are of significant importance in requiring and recommending our products to end users                                                |

### Market data

Fine paper average market prices



DEC 2021 compared to SEP 2021

- UWF average price change +7%
- CWF average price change +8%

DEC 2021 compared to DEC 2020

- UWF average price change +11%
- **CWF** average price change +13%

### Arctic Paper - paper - operating data

Average Q4 2021 use of production capacity: 99%

Same level as in Q3 2021

9% higher than in Q4 2020

Q4 2021 total production volume: 167k tons

1% lower than in Q3 2021

12% higher than in Q4 2020



#### Structure of pulp consumption Q4 2021



#### Paper sales volume



Financial results Q4 2021 arcticpaper.com

### Arctic Paper - paper - operating data

#### Revenue and revenue per tonne

Total revenue Q4 2021 (PLN 689mn) increased by 36% compared to Q4 2020



3,53

022020

012020

032020

3,54

042019

3.6

3.4 3,2 3,0 042018

01,2010

022019

0.32019

Average price Q4 2021 (PLN 4.11k) increased by 18% compared to average in Q4 2020

12

\*price chart includes impact of fx fluctuations, product mix and market mix

> Financial results Q4 2021 arcticpaper.com

032021

042021

022021

3,54

01202

3,47

04202

|