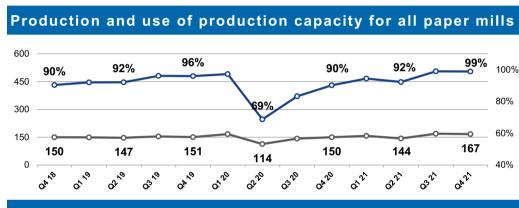

### Arctic Paper - paper - operating data

Average Q4 2021 use of production capacity: 99%

Same level as in Q3 2021

9% higher than in Q4 2020

Q4 2021 total production volume: 167k tons

1% lower than in Q3 2021

12% higher than in Q4 2020