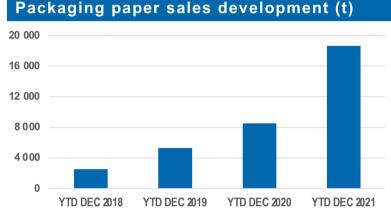

10.000 10.000 10.000 10.000 10.000 10.000 10.000 10.000 10.000 10.000 10.000 10.000 10.000 10.000 10.000 10.000 10.000 10.000 10.000 10.000 10.000 10.000 10.000 10.000 10.000 10.000 10.000 10.000 10.000 10.000 10.000 10.000 10.000 10.000 10.000 10.000 10.000 10.000 10.000 10.000 10.000 10.000 10.000 10.000 10.000 10.000 10.000 10.000 10.000 10.000 10.000 10.000 10.000 10.000 10.000 10.000 10.000 10.000 10.000 10.000 10.000 10.000 10.000 10.000 10.000 10.000 10.000 10.000 10.000 10.000 10.000 10.000 10.00    | Financial results Q4 2021 arcticpaper.com                                                            |

### Arctic Paper Group

EBITDA evolution 2014 - 2021 (PLNmn) Effective hedging of both segments – to stabilize financial results in last 8 years





### Packaging - development





#### Packaging paper sales development (t)



### Power generation

New hydroelectric power plant in Munkedal produced over 20 GWh of green energy in 2021. Biomass power plant in Grycksbo produced over 16 GWh of green energy and 747 000 GJ of green heat in 2021.



Phase 1 of PV solar farm in Kostrzyn runs since August. In December there was contract signed with external company to support in preparation of documentation and obtaining necessary permits to start building solar power plant with a capacity of 17 MW.





### Outlook

- Strong demand, expected high production utilization
- Energy costs pressure significant increase of energy prices across the whole Europe
- Logistics challenges related to the limited avaliability of means of transport and higher freight costs
- High demand o