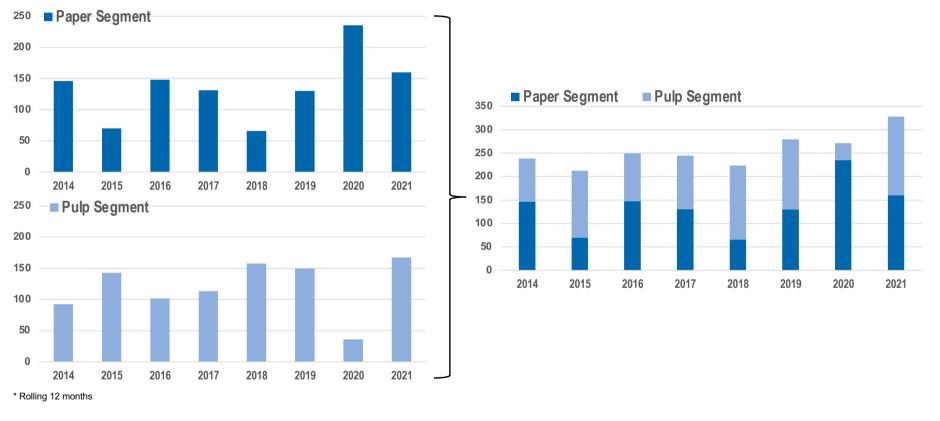

### Arctic Paper Group

EBITDA evolution 2014 - 2021 (PLNmn) Effective hedging of both segments – to stabilize financial results in last 8 years